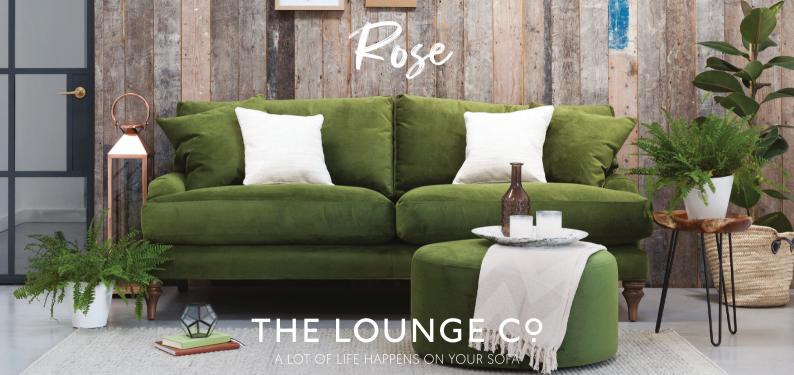

A classic design updated for 21st Century living, Rose would make a stylish addition to any lounge. Details such as the hand-pleated arm and top-stitched cushions make this shape a true contemporary classic.

Rose is available to order in a range of beautiful fabrics, and with a sprung seat and back and a choice of cushion fillings, you can create the perfect sofa for you and your home.

Each sofa from The Lounge Co. is designed and handcrafted in the UK. Made for modern living, the furniture has a 25 year frame guarantee.