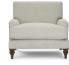

A classic design updated for 21st Century living, Rose would make a stylish addition to any lounge. Details such as the hand-pleated arm and top-stitched cushions make this shape a true contemporary classic.

Rose is available to order in a range of beautiful fabrics, and with a sprung seat and back and a choice of cushion fillings, you can create the perfect sofa for you and your home.

Each sofa from The Lounge Co. is designed and handcrafted in the UK. Made for modern living, the furniture has a 25 year frame guarantee.

2 Seater Sofa H89cm W166cm D99cm

Chair H89cm W86cm D99cm

Footstool H47cm W89cm D68cm