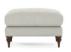

2 Seater Sofa H89cm W166cm D99cm

Chair H89cm W86cm D99cm

Footstool H47cm W89cm D68cm