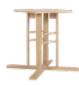

e possibility of 1-2 or 1-4 extension leaves. 4-12, 6-16 or 10-20 seats.

no 770122 - D 122 H 74 cm - max 2 ext. Option: Version up to max 4 ext. no 770063 1 pcs. extension leaf - 50 cm.

no 770140 - D 140 H 74 cm - max 2 ext. Option: Version up to max 4 ext. no 770064 1 pcs. extension leaf - 50 cm.

no 770160 - D 160 H 74 cm - max 2 ext. Option: Version up to max 4 ext. no 770066 1 pcs. extension leaf - 50 cm.

Extension leaves to be ordered separately.



### MAKE A FEW CHOICES:

1.SHAPE:

Rectangular

Super Ellipse

Round

2.SIZE:

175 x 95 cm 240 x 95 cm 175/240 x 90 cm 240/338 x 100 cm

Incl. Butterfly ext

D 122 cm Pull-out system for 2 or 4
D 160 cm ext. leaves.

3.EDGE:

Slim edge



Soft edge



4.EXT. LEAVES: Max 2 pcs.

Incl.butterfly ext.

Max 2 or 4 pcs.

5.LEGS:

-Malli







-Collum







-Corna







### 6.Colours and materials

The PBJ Table Collection is available in a wide variaty of wood finishes. which can be combined with laminates on the table tops.

WOOD

SOLID FOR BASE AND EDGE VENEER FOR TABLETOP



043 Light oak lacq



045 Oak natural oil



047 Dark oak oil



049 Smoked oak oil

#### SOLID FOR TABLETOP





041 Bianco oak oil

046 Oak natural oil

#### LAMINATE

#### HPL (HIGH PRESSURE LAMINATE)





101 White

184 Nero Stone

#### FENIX











201 Bianco white



206 Light grey

207 Grey brown

#### MARBLE









301 Yule white

302 Yule grey

303 Pulpis light

304 Pulpis dark

# Home is a place to belong. Filled with love, harmony, joy ... being you.

Proud craftsmanship with a critical eye for design and quality.

A family-owned Dan