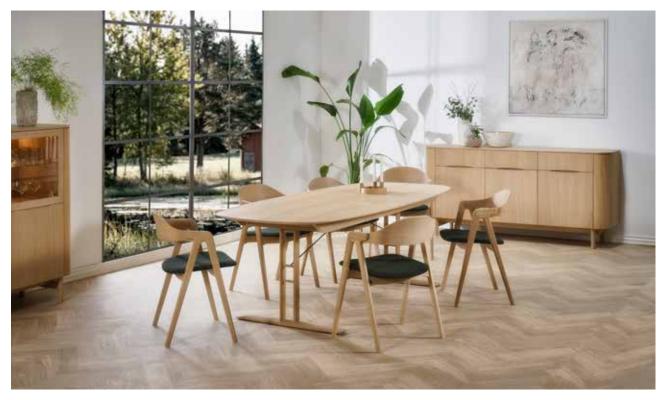

### Collum rectangular

Collum dining table, Artus chairs, Comoda bench and Collum sideboards - all in light oak lacq.