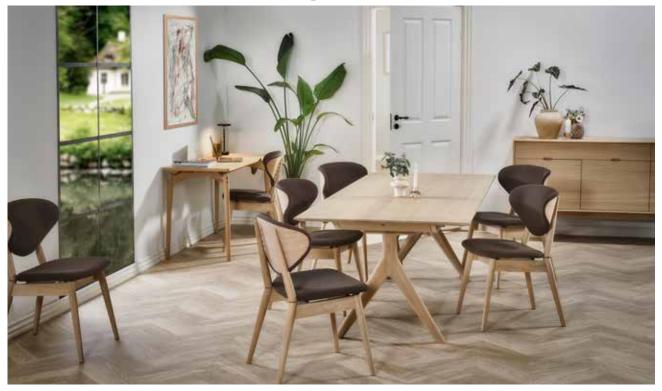

### Malli rectangular

Malli dining table, Cliff arm chairs and Collum sideboards - all in light oak lacq.