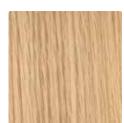

70064 1 pcs. extension leaf - 50 cm.

no 770160 - D 160 H 74 cm - max 2 ext. Option: Version up to max 4 ext. no 770066 1 pcs. extension leaf - 50 cm.

Extension leaves to be ordered separately.



### MAKE A FEW CHOICES:

1.SHAPE:

Rectangular

Super Ellipse

Round

2.SIZE:

175 x 95 cm 240 x 95 cm 175/240 x 90 cm 240/338 x 100 cm

Incl. Butterfly ext

D 122 cm Pull-out system for 2 or 4
D 160 cm ext. leaves.

3.EDGE:

Slim edge



Soft edge



4.EXT. LEAVES: Max 2 pcs.

Incl.butterfly ext.

Max 2 or 4 pcs.

5.LEGS:

-Malli







-Collum







-Corna







### 6.Colours and materials

The PBJ Table Collection is available in a wide variaty of wood finishes. which can be combined with laminates on the table tops.

WOOD

SOLID FOR BASE AND EDGE VENEER FOR TABLETOP



043 Light oak lacq



045 Oak natural oil



047 Dark oak oil



049 Smoked oak oil

#### SOLID FOR TABLETOP





041 Bianco oak oil

046 Oak natural oil

#### LAMINATE

#### HPL (HIGH PRESSURE LAMINATE)





101 White

184 Nero Stone

#### FENIX











201 Bianco white



206 Light grey

207 Grey brown

#### MARBLE









301 Yule white

302 Yule grey

303 Pulpis light

304 Pulpis dark

# Home is a place to belong. Filled with love, harmony, joy ... being you.

Proud craftsmanship with a critical eye for design and quality.

A family-owned Danish company with our own production company. We have many years of experience in refining the details and meeting the customers' requirements.

**DANISH DESIGN SINCE 1968** 



PBJ Designhouse Skovvænget 2

DK-7860 Spøttrup Denmark

pbj@pbjdesignhouse.com

pbjdesi