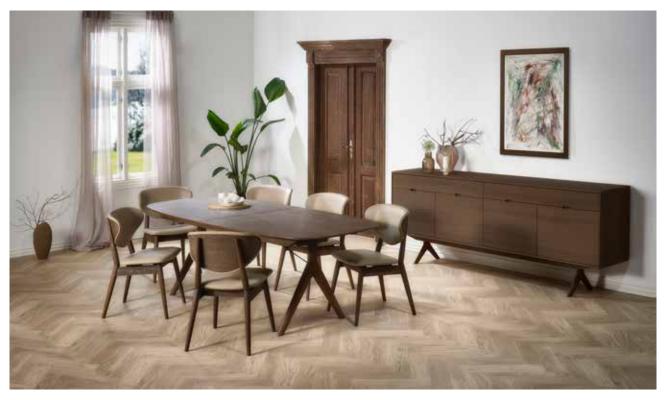

### Corna rectangular

Corna dining table, Cor chair, Oculus XL-sideboard in light oak lacq.