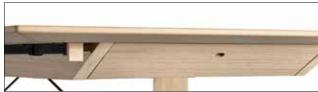

#### Dining table rectangular

Rectangular dining table with the possibility of extension at each end. 8-12 or 10-14 seats.

no 770175 - L 175 W 95 H 74 cm no 770240 - L 240 W 95 H 74 cm no 770050 - 1 pcs. extension leaf L 50 W 95 cm.

Extension leaves to be ordered separately.

The table has integrated storage for the leaves at each end.