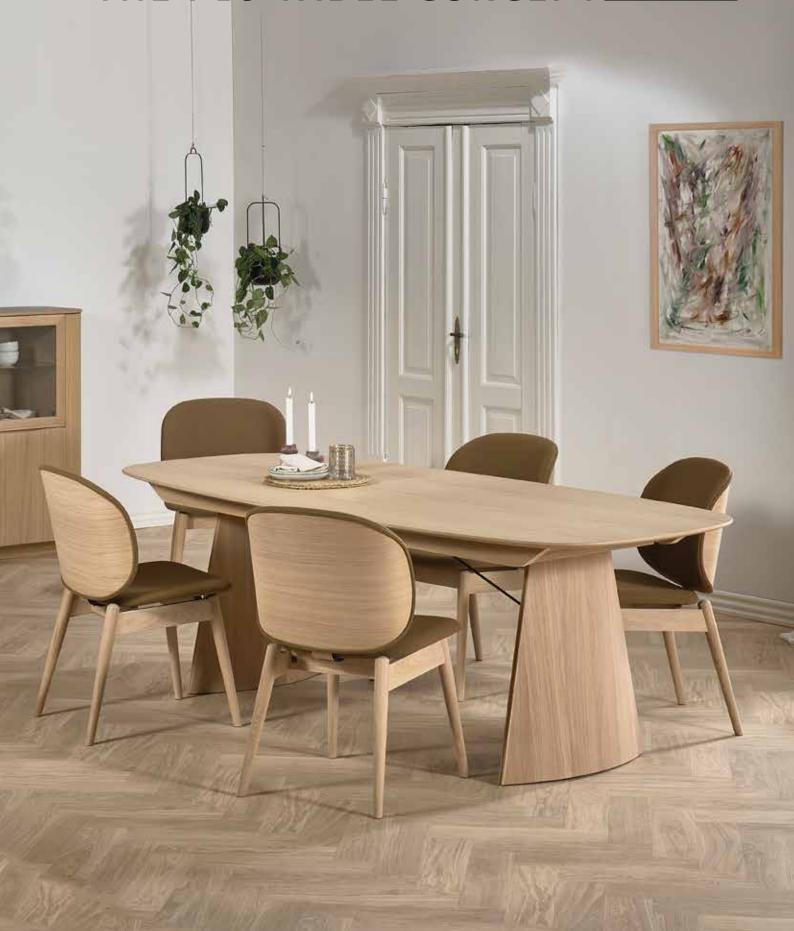

# The PBJ Table Concept

designed by Morten Svendsen

The PBJ Table Concept offers 3 different shapes of table tops such as rectangular, ellipse and round.

Each of these table tops - with a choice of either a slim or a soft edge - can be ordered with three different leg designs as illustrated on page 7.

With all of these options you can combine your preferred table top with the leg design that suits you best.

Once you have 'designed' your dining table, you can select a sideboard, highboard or display cabinet from our ranges Collum, Malli, Oculus or Galaxy.