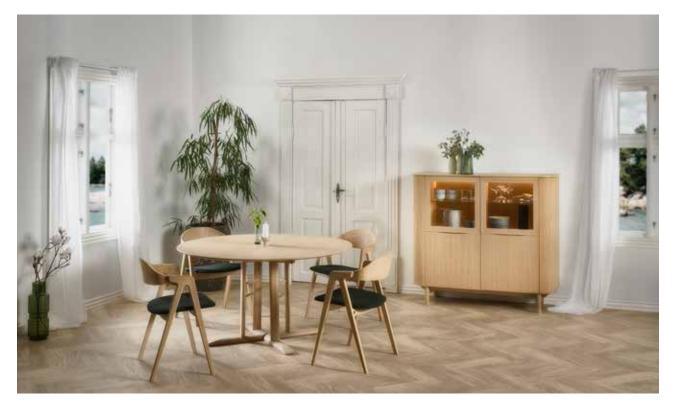

### Corna Round

Corna Round dining table, Alius, Oculus, Artus lounge in light oak lacq.