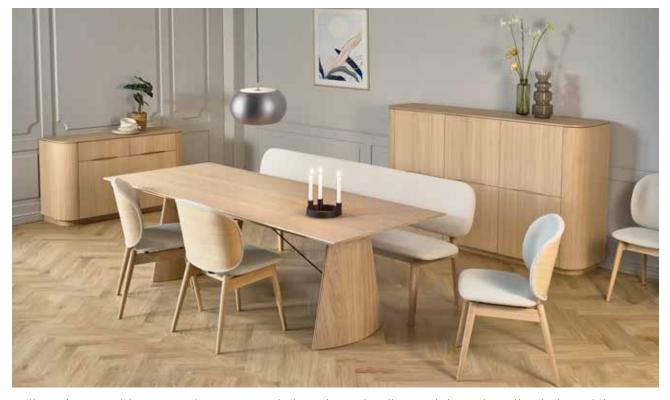

### Collum rectangular

Collum dining table, Artus chairs, Comoda bench and Collum sideboards - all in light oak lacq.

### Malli rectangular

Malli dining table, Cliff arm chairs and Collum sideboards - all in light oak lacq.