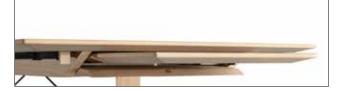

#### Dining table rectangular

Rectangular dining table with the possibility of extension at each end. 8-12 or 10-14 seats.

no 770175 - L 175 W 95 H 74 cm no 770240 - L 240 W 95 H 74 cm no 770050 - 1 pcs. extension leaf L 50 W 95 cm.

Extension leaves to be ordered separately.

The table has integrated storage for the leaves at each end.