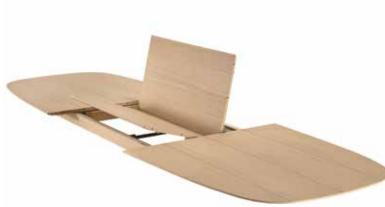

#### Dining table rectangular

Rectangular dining table with the possibility of extension at each end. 8-12 or 10-14 seats.

no 770175 - L 175 W 95 H 74 cm no 770240 - L 240 W 95 H 74 cm no 770050 - 1 pcs. extension leaf L 50 W 95 cm.

Extension leaves to be ordered separately.

The table has integrated storage for the leaves at each end.

#### Dining table super eliipse

Super ellipse dining table including butterfly extension in the middle. 6-8 or 10-14 seats.

no 770161 - L 175/240 W 90 H 74 cm no 770241 - L 240/338 W100 H 74 cm

Dining table super ellipse with fixed tabletop (only with Slim edge).

The table is also available with a fiixed table top, in sizes 220, 240 and 260 cm