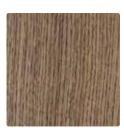

0160 - D 160 H 74 cm - max 2 ext. Option: Version up to max 4 ext. no 770066 1 pcs. extension leaf - 50 cm.

Extension leaves to be ordered separately.



### MAKE A FEW CHOICES:

1.SHAPE:

Rectangular

Super Ellipse

Round

2.SIZE:

175 x 95 cm 240 x 95 cm 175/240 x 90 cm 240/338 x 100 cm

Incl. Butterfly ext

D 122 cm Pull-out system for 2 or 4
D 160 cm ext. leaves.

3.EDGE:

Slim edge



Soft edge



4.EXT. LEAVES: Max 2 pcs.

Incl.butterfly ext.

Max 2 or 4 pcs.

5.LEGS:

-Malli







-Collum







-Corna







### 6.Colours and materials

The PBJ Table Collection is available in a wide variaty of wood finishes. which can be combined with laminates on the table tops.

WOOD

SOLID FOR BASE AND EDGE VENEER FOR TABLETOP



043 Light oak lacq



045 Oak natural oil



047 Dark oak oil



049 Smoked oak oil

#### SOLID FOR TABLETOP





041 Bianco oak oil

046 Oak natural oil

#### LAMINATE

#### HPL (HIGH PRESSURE LAMINATE)





101 White

184 Nero Stone

#### FENIX











201 Bianco white



206 Light grey

207 Grey brown

#### MARBLE









301 Yule white

302 Yule grey

303 Pulpis light

304 Pulpis dark

# Home is a place to belong. Filled with love, harmony, joy ... being you.

Proud craftsmanship with a critical eye for design and quality.

A family-owned Danish company with our own production company. We have many years of experience in refining the details and meeting the customers' requirements.

**DANISH DESIGN SINCE 1968** 



PBJ Designhouse Skovvænget 2

DK-7860 Spøttrup Denmark

pbj@pbjdesignhouse.com

pbjdesignhouse.com

Your specialist dealer: