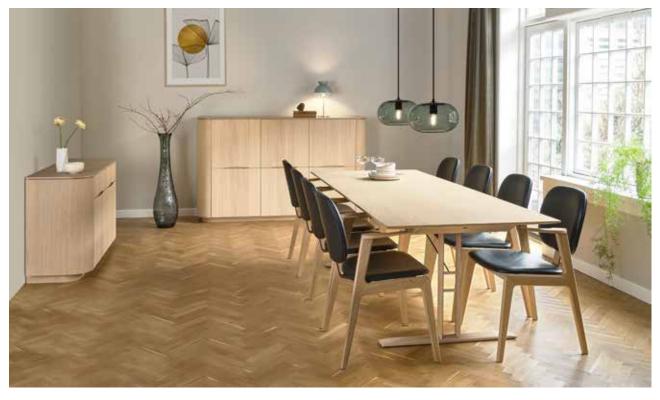

### Collum rectangular

Collum dining table, Artus chairs, Comoda bench and Collum sideboards - all in light oak lacq.