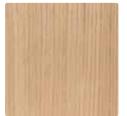

up to max 4 ext. no 770064 1 pcs. extension leaf - 50 cm.

no 770160 - D 160 H 74 cm - max 2 ext. Option: Version up to max 4 ext. no 770066 1 pcs. extension leaf - 50 cm.

Extension leaves to be ordered separately.



### MAKE A FEW CHOICES:

1.SHAPE:

Rectangular

Super Ellipse

Round

2.SIZE:

175 x 95 cm 240 x 95 cm 175/240 x 90 cm 240/338 x 100 cm

Incl. Butterfly ext

D 122 cm Pull-out system for 2 or 4
D 160 cm ext. leaves.

3.EDGE:

Slim edge



Soft edge



4.EXT. LEAVES: Max 2 pcs.

Incl.butterfly ext.

Max 2 or 4 pcs.

5.LEGS:

-Malli







-Collum







-Corna







### 6.Colours and materials

The PBJ Table Collection is available in a wide variaty of wood finishes. which can be combined with laminates on the table tops.

WOOD

SOLID FOR BASE AND EDGE VENEER FOR TABLETOP



043 Light oak lacq



045 Oak natural oil



047 Dark oak oil



049 Smoked oak oil

#### SOLID FOR TABLETOP





041 Bianco oak oil

046 Oak natural oil

#### LAMINATE

#### HPL (HIGH PRESSURE LAMINATE)





101 White

184 Nero Stone

#### FENIX











201 Bianco white



206 Light grey

207 Grey brown

#### MARBLE









301 Yule white

302 Yule grey

303 Pulpis light

304 Pulpis dark

# Home is a place to belong. Filled with love, harmony, joy ... being you.

Proud craftsmanship with a critical eye for design and quality.

A family-owned Danish company with our own production company. We have many years of experience in refining the details and meeting the customers' requirements.

**DANISH DESIGN SINCE 1968** 



PBJ Designhouse Skovvænget 2

DK-7860 Spøttrup Denmark

pbj@pbjde