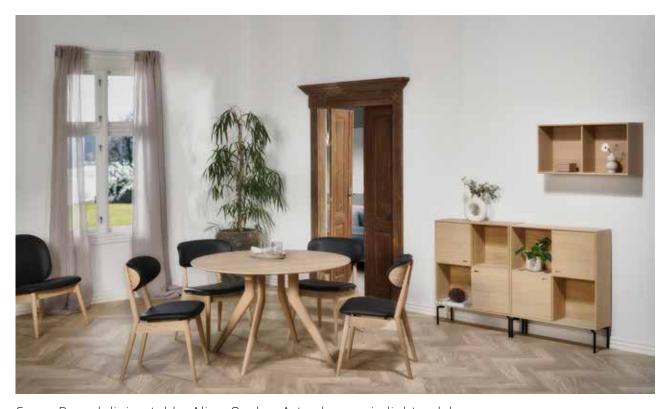

### Collum Round

Collum Round dining table, Artus, Collum sideboards in light oak lacq.