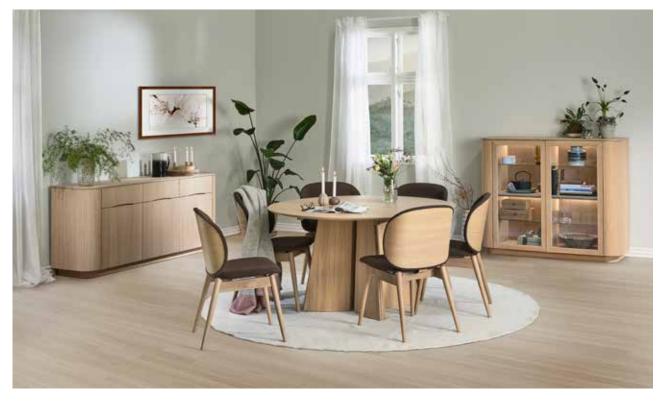

### Malli Super Ellipse

Malli Super Ellipse, Titan veneer, Malli sideboards. in Light oak lacq.