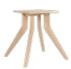

xtension leaves. 4-12, 6-16 or 10-20 seats.

no 770122 - D 122 H 74 cm - max 2 ext. Option: Version up to max 4 ext. no 770063 1 pcs. extension leaf - 50 cm.

no 770140 - D 140 H 74 cm - max 2 ext. Option: Version up to max 4 ext. no 770064 1 pcs. extension leaf - 50 cm.

no 770160 - D 160 H 74 cm - max 2 ext. Option: Version up to max 4 ext. no 770066 1 pcs. extension leaf - 50 cm.

Extension leaves to be ordered separately.



### MAKE A FEW CHOICES:

1.SHAPE:

Rectangular

Super Ellipse

Round

2.SIZE:

175 x 95 cm 240 x 95 cm 175/240 x 90 cm 240/338 x 100 cm

Incl. Butterfly ext

D 122 cm Pull-out system for 2 or 4
D 160 cm ext. leaves.

3.EDGE:

Slim edge



Soft edge



4.EXT. LEAVES: Max 2 pcs.

Incl.butterfly ext.

Max 2 or 4 pcs.

5.LEGS:

-Malli







-Collum







-Corna







### 6.Colours and materials

The PBJ Table Collection is available in a wide variaty of wood finishes. which can be combined with laminates on the table tops.

WOOD

SOLID FOR BASE AND EDGE VENEER FOR TABLETOP



043 Light oak lacq



045 Oak natural oil



047 Dark oak oil



049 Smoked oak oil

#### SOLID FOR TABLETOP





041 Bianco oak oil

046 Oak natural oil

#### LAMINATE

#### HPL (HIGH PRESSURE LAMINATE)





101 White

184 Nero Stone

#### FENIX











201 Bianco white



206 Light grey

207 Grey brown

#### MARBLE









301 Yule white

302 Yule grey

303 Pulpis light

304 Pulpis dark

# Home is a place to belong. Filled with love, harmony, joy ... being you.

Proud craftsmanship with a critical eye for design and quality.

A family-owned Danish company with our own prod