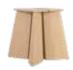

f 1-2 or 1-4 extension leaves. 4-12, 6-16 or 10-20 seats.

no 770122 - D 122 H 74 cm - max 2 ext. Option: Version up to max 4 ext. no 770063 1 pcs. extension leaf - 50 cm.

no 770140 - D 140 H 74 cm - max 2 ext. Option: Version up to max 4 ext. no 770064 1 pcs. extension leaf - 50 cm.

no 770160 - D 160 H 74 cm - max 2 ext. Option: Version up to max 4 ext. no 770066 1 pcs. extension leaf - 50 cm.

Extension leaves to be ordered separately.



### MAKE A FEW CHOICES:

1.SHAPE:

Rectangular

Super Ellipse

Round

2.SIZE:

175 x 95 cm 240 x 95 cm 175/240 x 90 cm 240/338 x 100 cm

Incl. Butterfly ext

D 122 cm Pull-out system for 2 or 4
D 160 cm ext. leaves.

3.EDGE:

Slim edge



Soft edge



4.EXT. LEAVES: Max 2 pcs.

Incl.butterfly ext.

Max 2 or 4 pcs.

5.LEGS:

-Malli







-Collum







-Corna







### 6.Colours and materials

The PBJ Table Collection is available in a wide variaty of wood finishes. which can be combined with laminates on the table tops.

WOOD

SOLID FOR BASE AND EDGE VENEER FOR TABLETOP



043 Light oak lacq



045 Oak natural oil



047 Dark oak oil



049 Smoked oak oil

#### SOLID FOR TABLETOP





041 Bianco oak oil

046 Oak natural oil

#### LAMINATE

#### HPL (HIGH PRESSURE LAMINATE)





101 White

184 Nero Stone

#### FENIX











201 Bianco white



206 Light grey

207 Grey brown

#### MARBLE









301 Yule white

302 Yule grey

303 Pulpis light

304 Pulpis dark

# Home is a place to belong. Filled with love, harmony, joy ... being you.

Proud craftsmanship with a critical eye for design and quality.

A family-owned Danish company wit