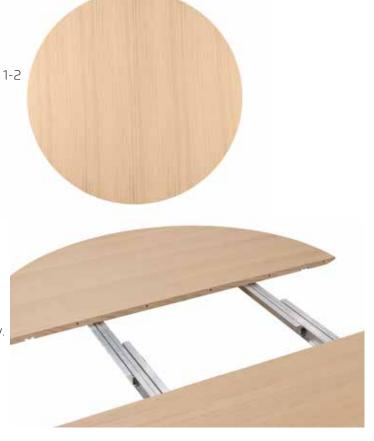

#### Dining table rectangular

Rectangular dining table with the possibility of extension at each end. 8-12 or 10-14 seats.

no 770175 - L 175 W 95 H 74 cm no 770240 - L 240 W 95 H 74 cm no 770050 - 1 pcs. extension leaf L 50 W 95 cm.

Extension leaves to be ordered separately.

The table has integrated storage for the leaves at each end.

#### Dining table super eliipse

Super ellipse dining table including butterfly extension in the middle. 6-8 or 10-14 seats.

no 770161 - L 175/240 W 90 H 74 cm no 770241 - L 240/338 W100 H 74 cm

Dining table super ellipse with fixed tabletop (only with Slim edge).

The table is also available with a fiixed table top, in sizes 220, 240 and 260 cm