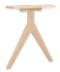

extension leaves. 4-12, 6-16 or 10-20 seats.

no 770122 - D 122 H 74 cm - max 2 ext. Option: Version up to max 4 ext. no 770063 1 pcs. extension leaf - 50 cm.

no 770140 - D 140 H 74 cm - max 2 ext. Option: Version up to max 4 ext. no 770064 1 pcs. extension leaf - 50 cm.

no 770160 - D 160 H 74 cm - max 2 ext. Option: Version up to max 4 ext. no 770066 1 pcs. extension leaf - 50 cm.

Extension leaves to be ordered separately.



### MAKE A FEW CHOICES:

1.SHAPE:

Rectangular

Super Ellipse

Round

2.SIZE:

175 x 95 cm 240 x 95 cm 175/240 x 90 cm 240/338 x 100 cm

Incl. Butterfly ext

D 122 cm Pull-out system for 2 or 4
D 160 cm ext. leaves.

3.EDGE:

Slim edge



Soft edge



4.EXT. LEAVES: Max 2 pcs.

Incl.butterfly ext.

Max 2 or 4 pcs.

5.LEGS:

-Malli







-Collum







-Corna







### 6.Colours and materials

The PBJ Table Collection is available in a wide variaty of wood finishes. which can be combined with laminates on the table tops.

WOOD

SOLID FOR BASE AND EDGE VENEER FOR TABLETOP



043 Light oak lacq



045 Oak natural oil



047 Dark oak oil



049 Smoked oak oil

#### SOLID FOR TABLETOP





041 Bianco oak oil

046 Oak natural oil

#### LAMINATE

#### HPL (HIGH PRESSURE LAMINATE)





101 White

184 Nero Stone

#### FENIX











201 Bianco white



206 Light grey

207 Grey brown

#### MARBLE









301 Yule white

302 Yule grey

303 Pulpis light

304 Pulpis dark

# Home is a place to belong. Filled with love, harmony, joy ... being you.

Proud craftsmanship with a critical eye for design and quality.

A family-owned Danish company with our own pr