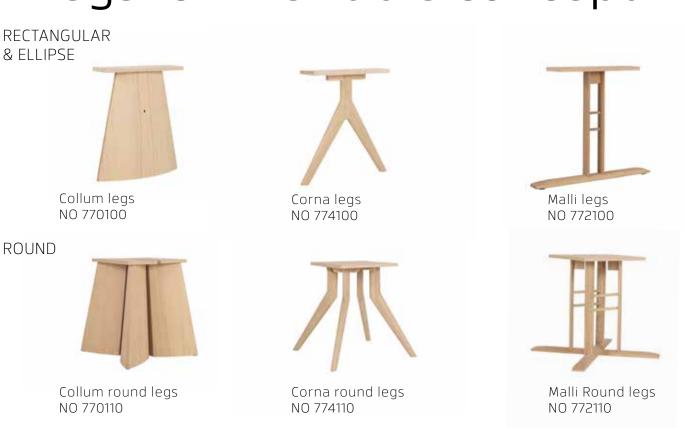

## Legs for PBJ Table concept

# The PBJ Table Concept

designed by Morten Svendsen

The PBJ Table Concept offers 3 different shapes of table tops such as rectangular, ellipse and round.

Each of these table tops - with a choice of either a slim or a soft edge - can be ordered with three different leg designs as illustrated on page 7.

-Malli

-Collum

-Corna