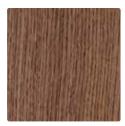

leaf - 50 cm.

no 770160 - D 160 H 74 cm - max 2 ext. Option: Version up to max 4 ext. no 770066 1 pcs. extension leaf - 50 cm.

Extension leaves to be ordered separately.



### MAKE A FEW CHOICES:

1.SHAPE:

Rectangular

Super Ellipse

Round

2.SIZE:

175 x 95 cm 240 x 95 cm 175/240 x 90 cm 240/338 x 100 cm

Incl. Butterfly ext

D 122 cm Pull-out system for 2 or 4
D 160 cm ext. leaves.

3.EDGE:

Slim edge



Soft edge



4.EXT. LEAVES: Max 2 pcs.

Incl.butterfly ext.

Max 2 or 4 pcs.

5.LEGS:

-Malli







-Collum







-Corna







### 6.Colours and materials

The PBJ Table Collection is available in a wide variaty of wood finishes. which can be combined with laminates on the table tops.

WOOD

SOLID FOR BASE AND EDGE VENEER FOR TABLETOP



043 Light oak lacq



045 Oak natural oil



047 Dark oak oil



049 Smoked oak oil

#### SOLID FOR TABLETOP





041 Bianco oak oil

046 Oak natural oil

#### LAMINATE

#### HPL (HIGH PRESSURE LAMINATE)





101 White

184 Nero Stone

#### FENIX











201 Bianco white



206 Light grey

207 Grey brown

#### MARBLE









301 Yule white

302 Yule grey

303 Pulpis light

304 Pulpis dark

# Home is a place to belong. Filled with love, harmony, joy ... being you.

Proud craftsmanship with a critical eye for design and quality.

A family-owned Danish company with our own production company. We have many years of experience in refining the details and meeting the customers' requirements.

**DANISH DESIGN SINCE 1968** 



PBJ Designhouse Skovvænget 2

DK-7860 Spøttrup Denmark

pbj@pbjdesignhouse.com

pbjdesignhouse.com

Your speci