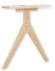

-4 extension leaves. 4-12, 6-16 or 10-20 seats.

no 770122 - D 122 H 74 cm - max 2 ext. Option: Version up to max 4 ext. no 770063 1 pcs. extension leaf - 50 cm.

no 770140 - D 140 H 74 cm - max 2 ext. Option: Version up to max 4 ext. no 770064 1 pcs. extension leaf - 50 cm.

no 770160 - D 160 H 74 cm - max 2 ext. Option: Version up to max 4 ext. no 770066 1 pcs. extension leaf - 50 cm.

Extension leaves to be ordered separately.



### MAKE A FEW CHOICES:

1.SHAPE:

Rectangular

Super Ellipse

Round

2.SIZE:

175 x 95 cm 240 x 95 cm 175/240 x 90 cm 240/338 x 100 cm

Incl. Butterfly ext

D 122 cm Pull-out system for 2 or 4
D 160 cm ext. leaves.

3.EDGE:

Slim edge



Soft edge



4.EXT. LEAVES: Max 2 pcs.

Incl.butterfly ext.

Max 2 or 4 pcs.

5.LEGS:

-Malli







-Collum







-Corna







### 6.Colours and materials

The PBJ Table Collection is available in a wide variaty of wood finishes. which can be combined with laminates on the table tops.

WOOD

SOLID FOR BASE AND EDGE VENEER FOR TABLETOP



043 Light oak lacq



045 Oak natural oil



047 Dark oak oil



049 Smoked oak oil

#### SOLID FOR TABLETOP





041 Bianco oak oil

046 Oak natural oil

#### LAMINATE

#### HPL (HIGH PRESSURE LAMINATE)





101 White

184 Nero Stone

#### FENIX











201 Bianco white



206 Light grey

207 Grey brown

#### MARBLE









301 Yule white

302 Yule grey

303 Pulpis light

304 Pulpis dark

# Home is a place to belong. Filled with love, harmony, joy ... being you.

Proud craftsmanship with a critical eye for design and quality.

A family-owned Danish company with our own