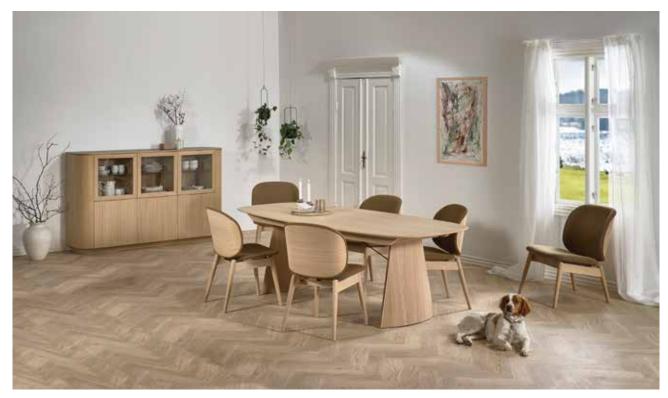

### Collum Round

Collum Round dining table, Artus, Collum sideboards in light oak lacq.