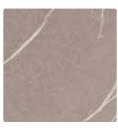

0 x 90 cm 240/338 x 100 cm

Incl. Butterfly ext

D 122 cm Pull-out system for 2 or 4
D 160 cm ext. leaves.

3.EDGE:

Slim edge



Soft edge



4.EXT. LEAVES: Max 2 pcs.

Incl.butterfly ext.

Max 2 or 4 pcs.

5.LEGS:

-Malli







-Collum







-Corna







### 6.Colours and materials

The PBJ Table Collection is available in a wide variaty of wood finishes. which can be combined with laminates on the table tops.

WOOD

SOLID FOR BASE AND EDGE VENEER FOR TABLETOP



043 Light oak lacq



045 Oak natural oil



047 Dark oak oil



049 Smoked oak oil

#### SOLID FOR TABLETOP





041 Bianco oak oil

046 Oak natural oil

#### LAMINATE

#### HPL (HIGH PRESSURE LAMINATE)





101 White

184 Nero Stone

#### FENIX











201 Bianco white



206 Light grey

207 Grey brown

#### MARBLE









301 Yule white

302 Yule grey

303 Pulpis light

304 Pulpis dark

# Home is a place to belong. Filled with love, harmony, joy ... being you.

Proud craftsmanship with a critical eye for design and quality.

A family-owned Danish company with our own production company. We have many years of experience in refining the details and meeting the customers' requirements.

**DANISH DESIGN SINCE 1968** 



PBJ Designhouse Skovvænget 2

DK-7860 Spøttrup Denmark

pbj@pbjdesignhouse.com

pbjdesignhouse.com

Your specialist dealer: