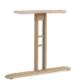

the possibility of 1-2 or 1-4 extension leaves. 4-12, 6-16 or 10-20 seats.

no 770122 - D 122 H 74 cm - max 2 ext. Option: Version up to max 4 ext. no 770063 1 pcs. extension leaf - 50 cm.

no 770140 - D 140 H 74 cm - max 2 ext. Option: Version up to max 4 ext. no 770064 1 pcs. extension leaf - 50 cm.

no 770160 - D 160 H 74 cm - max 2 ext. Option: Version up to max 4 ext. no 770066 1 pcs. extension leaf - 50 cm.

Extension leaves to be ordered separately.



### MAKE A FEW CHOICES:

1.SHAPE:

Rectangular

Super Ellipse

Round

2.SIZE:

175 x 95 cm 240 x 95 cm 175/240 x 90 cm 240/338 x 100 cm

Incl. Butterfly ext

D 122 cm Pull-out system for 2 or 4
D 160 cm ext. leaves.

3.EDGE:

Slim edge



Soft edge



4.EXT. LEAVES: Max 2 pcs.

Incl.butterfly ext.

Max 2 or 4 pcs.

5.LEGS:

-Malli







-Collum







-Corna







### 6.Colours and materials

The PBJ Table Collection is available in a wide variaty of wood finishes. which can be combined with laminates on the table tops.

WOOD

SOLID FOR BASE AND EDGE VENEER FOR TABLETOP



043 Light oak lacq



045 Oak natural oil



047 Dark oak oil



049 Smoked oak oil

#### SOLID FOR TABLETOP





041 Bianco oak oil

046 Oak natural oil

#### LAMINATE

#### HPL (HIGH PRESSURE LAMINATE)





101 White

184 Nero Stone

#### FENIX











201 Bianco white



206 Light grey

207 Grey brown

#### MARBLE









301 Yule white

302 Yule grey

303 Pulpis light

304 Pulpis dark

# Home is a place to belong. Filled with love, harmony, joy ... being you.

Proud craftsmanship with a critical eye for design and quality.

A family-owned D