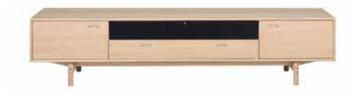

## Oculus media units

designed by Morten Svendsen

Oculus media is a range of veneered cabinets with mitre joints and nicely rounded solid edges. The media units offer a variety of options with different sizes, materials and colours to choose from – so there is something for everyone.

On the inside the units are equipped with cable holes in the back panel and dividers and/or shelves, which can be removed for more depth.

The 7 smallest Oculus media units are prepared for wall mounting and the largest is with legs.

### Wood legs

H 17 cm H 28 cm