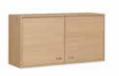

## Oculus media units

designed by Morten Svendsen

Oculus media is a range of veneered cabinets with mitre joints and nicely rounded solid edges. The media units offer a variety of options with different sizes, materials and colours to choose from – so there is something for everyone.

The Oculus media units are mounted with drop down flaps that can be mounted with veneer, fashionable fabric or black audio fabric which allows infrared signals and sound to pass through while hiding your technology inside. The drawers are with full extension and soft-closing.

On the inside the units are equipped with cable holes in the back panel and dividers and/or shelves, which can be removed for more depth.

The 7 smallest Oculus media units are prepared for wall mounting and the largest is with legs.