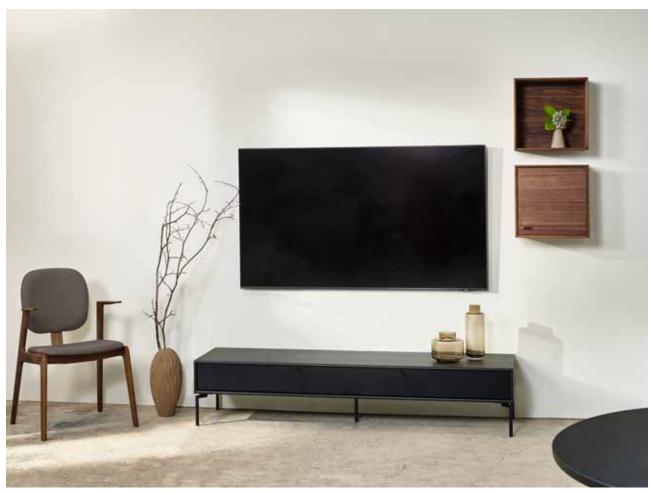

### Oculus wall units

designed by Morten Svendsen

Oculus wall is a range of small veneered cabinets with mitre joints and nicely rounded solid edges. The cabinets come in three colours and 5 different sizes, with open front or doors - so you can get exactly what you need in your home.

The Oculus wall units are made to be combined and mounted as a customized design feature in you home.

You can choose open cabinets or closed cabinets with nice doors featuring elegant oval recessed handles. The cabinets come in 3 different colours; light oak, black oak and walnut. Fronts are the same colour as the cabinet.