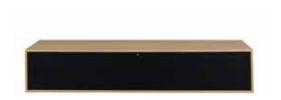

## Oculus media units

designed by Morten Svendsen

Oculus media is a range of veneered cabinets with mitre joints and nicely rounded solid edges. The media units offer a variety of options with different sizes, materials and colours to choose from – so there is something for everyone.

The Oculus media units are mounted with drop down flaps that can be mounted with veneer, fashionable fabric or black audio fabric which allows infrared signals and sound to pass through while hiding your technology inside. The drawers are with full extension and soft-closing.

**#120 Veneer or Fabric flap** L 119 D 25/35/45 H 33 cm

**#121** L 119 D 25/35/45 H 19 cm

**#171** L 176 D 25/35/45 H 19 cm

**#172 Veneer or Fabric flap** L 176 D 35/45 H 19 cm

**#173** L 176 D 25/35/45 H 33 cm