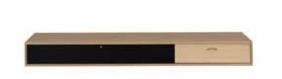

## Oculus media units

designed by Morten Svendsen

Oculus media is a range of veneered cabinets with mitre joints and nicely rounded solid edges. The media units offer a variety of options with different sizes, materials and colours to choose from – so there is something for everyone.

The Oculus media units are mounted with drop down flaps that can be mounted with veneer, fashionable fabric or black audio fabric which allows infrared signals and sound to pass through while hiding your technology inside. The drawers are with full extension and soft-closing.

On the inside the units are equipped with cable holes in the back panel and dividers and/or shelves, which can be removed for more depth.

The 7 smallest Oculus media units are prepared for wall mounting and the largest is with legs.