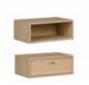

### Oculus wall units

designed by Morten Svendsen

Oculus wall is a range of small veneered cabinets with mitre joints and nicely rounded solid edges. The cabinets come in three colours and 5 different sizes, with open front or doors - so you can get exactly what you need in your home.

The Oculus wall units are made to be combined and mounted as a customized design feature in you home.

You can choose open cabinets or closed cabinets with nice doors featuring elegant oval recessed handles. The cabinets come in 3 different colours; light oak, black oak and walnut. Fronts are the same colour as the cabinet.