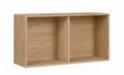

### Oculus wall units

designed by Morten Svendsen

Oculus wall is a range of small veneered cabinets with mitre joints and nicely rounded solid edges. The cabinets come in three colours and 5 different sizes, with open front or doors - so you can get exactly what you need in your home.

The Oculus wall units are made to be combined and mounted as a customized design feature in you home.

You can choose open cabinets or closed cabinets with nice doors featuring elegant oval recessed handles. The cabinets come in 3 different colours; light oak, black oak and walnut. Fronts are the same colour as the cabinet.