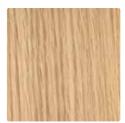

### Colours and materials

OCULUS media and wall are available in five different colours of wood. The flaps are also available in and a wide range of colours. You can find samples in your local store.

#### WOOD

043 Light oak lac

045 Oak natural oil

049 Smoked oak oil

087 Black oak lac

075 Walnut oil