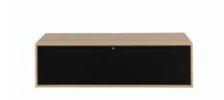

## Oculus media units

designed by Morten Svendsen

Oculus media is a range of veneered cabinets with mitre joints and nicely rounded solid edges. The media units offer a variety of options with different sizes, materials and colours to choose from – so there is something for everyone.

The Oculus media units are mounted with drop down flaps that can be mounted with veneer, fashionable fabric or black audio fabric which allows infrared signals and sound to pass through while hiding your technology inside. The drawers are with full extension and soft-closing.

On the inside the units are equipped with cable holes in the back panel and dividers and/or shelves, which can be removed for more depth.

The 7 smallest Oculus media units are prepared for wall mounting and the largest is with legs.