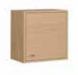

## Oculus media units

designed by Morten Svendsen

Oculus media is a range of veneered cabinets with mitre joints and nicely rounded solid edges. The media units offer a variety of options with different sizes, materials and colours to choose from – so there is something for everyone.

The Oculus media units are mounted with drop down flaps that can be mounted with veneer, fashionable fabric or black audio fabric which allows infrared signals and sound to pass through while hiding your technology inside. The drawers are with full extension and soft-closing.

On the inside the units are equipped with cable holes in the back panel and dividers and/or shelves, which can be removed for more depth.

The 7 smallest Oculus media units are prepared for wall mounting and the largest is with legs.