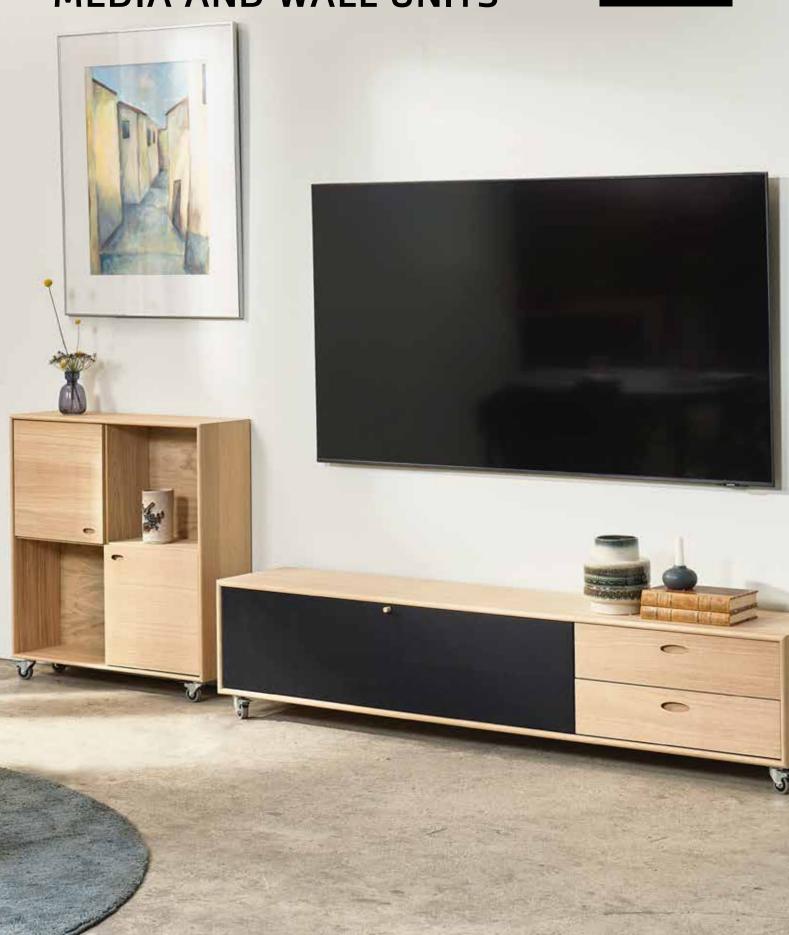

## Oculus media units

designed by Morten Svendsen

Oculus media is a range of veneered cabinets with mitre joints and nicely rounded solid edges. The media units offer a variety of options with different sizes, materials and colours to choose from – so there is something for everyone.

The Oculus media units are mounted with drop down flaps that can be mounted with veneer, fashionable fabric or black audio fabric which allows infrared signals and sound to pass through while hiding your technology inside. The drawers are with full extension and soft-closing.

On the inside the units are equipped with cable holes in the back panel and dividers and/or shelves, which can be removed for more depth.

The 7 smallest Oculus media units are prepared for wall mounting and the largest is with legs.