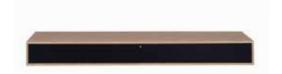

## Oculus media units

designed by Morten Svendsen

Oculus media is a range of veneered cabinets with mitre joints and nicely rounded solid edges. The media units offer a variety of options with different sizes, materials and colours to choose from – so there is something for everyone.

The Oculus media units are mounted with drop down flaps that can be mounted with veneer, fashionable fabric or black audio fabric which allows infrared signals and sound to pass through while hiding your technology inside. The drawers are with full extension and soft-closing.

On the inside the units are equipped with cable holes in the back panel and dividers and/or shelves, which can be removed for more depth.

The 7 smallest Oculus media units are prepared for wall mounting and the largest is with legs.