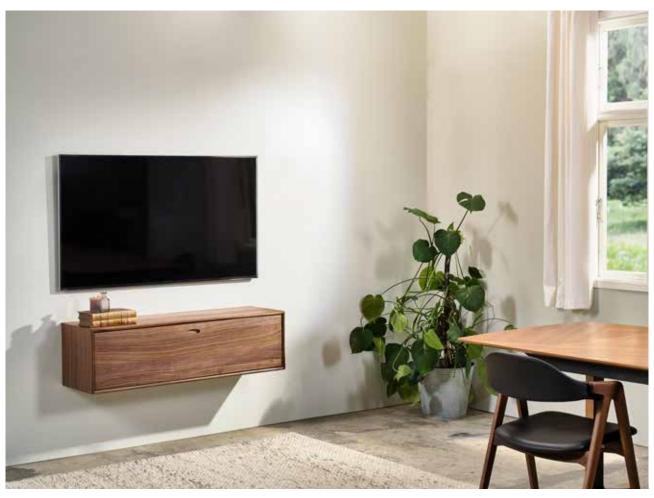

## Oculus media units

designed by Morten Svendsen

Oculus media is a range of veneered cabinets with mitre joints and nicely rounded solid edges. The media units offer a variety of options with different sizes, materials and colours to choose from – so there is something for everyone.

The Oculus media units are mounted with drop down flaps that can be mounted with veneer, fashionable fabric or black audio fabric which allows infrared signals and sound to pass through while hiding your technology inside. The drawers are with full extension and soft-closing.

#### WOOD

043 Light oak lac

045 Oak natural oil

049 Smoked oak oil

087 Black oak lac

075 Walnut oil