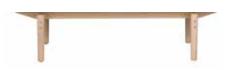

### Wood legs

H 17 cm H 28 cm

On the inside the units are equipped with cable holes in the back panel and dividers and/or shelves, which can be removed for more depth.

The 7 smallest Oculus media units are prepared for wall mounting and the largest is with legs.