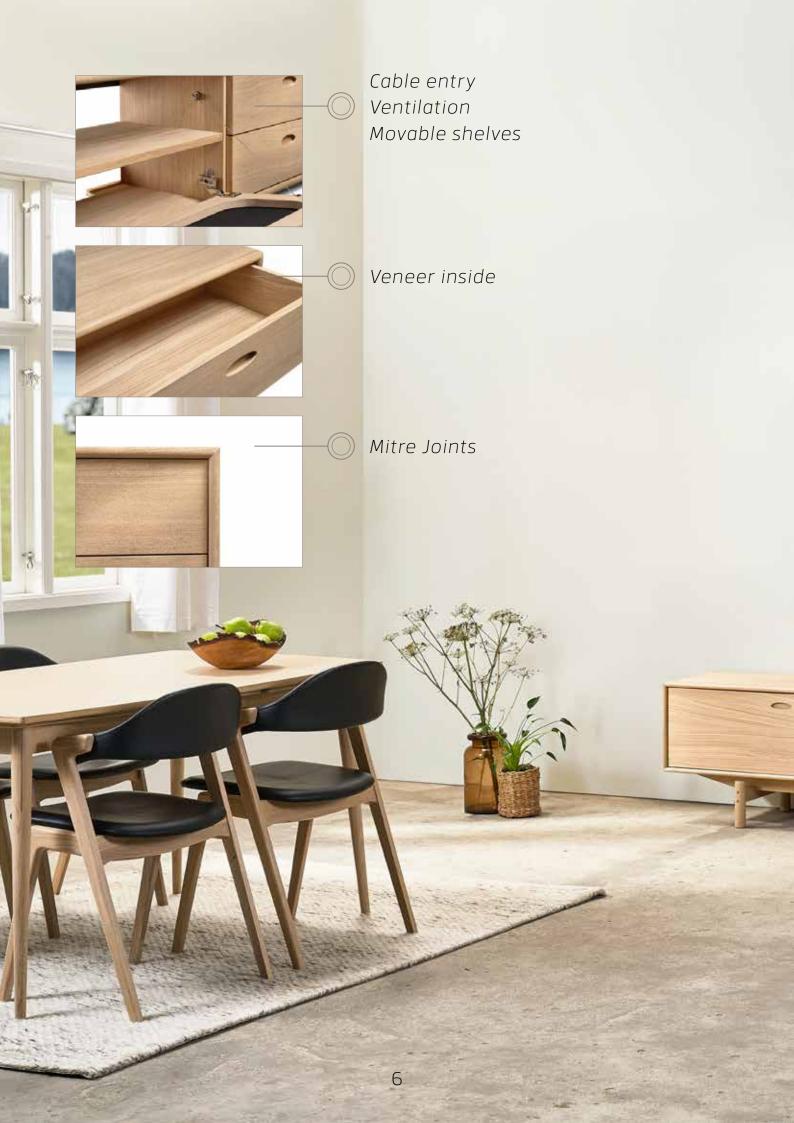

The Oculus media units are mounted with drop down flaps that can be mounted with veneer, fashionable fabric or black audio fabric which allows infrared signals and sound to pass through while hiding your technology inside. The drawers are with full extension and soft-closing.

On the inside the units are equipped with cable holes in the back panel and dividers and/or shelves, which can be removed for more depth.

The 7 smallest Oculus media units are prepared for wall mounting and the largest is with legs.