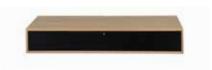

## Oculus media units

designed by Morten Svendsen

Oculus media is a range of veneered cabinets with mitre joints and nicely rounded solid edges. The media units offer a variety of options with different sizes, materials and colours to choose from – so there is something for everyone.

The Oculus media units are mounted with drop down flaps that can be mounted with veneer, fashionable fabric or black audio fabric which allows infrared signals and sound to pass through while hiding your technology inside. The drawers are with full extension and soft-closing.

On the inside the units are equipped with cable holes in the back panel and dividers and/or shelves, which can be removed for more depth.

The 7 smallest Oculus media units are prepared for wall mounting and the largest is with legs.