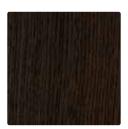

### Colours and materials

OCULUS media and wall are available in five different colours of wood. The flaps are also available in and a wide range of colours. You can find samples in your local store.

#### WOOD

043 Light oak lac

045 Oak natural oil

049 Smoked oak oil

087 Black oak lac

075 Walnut oil