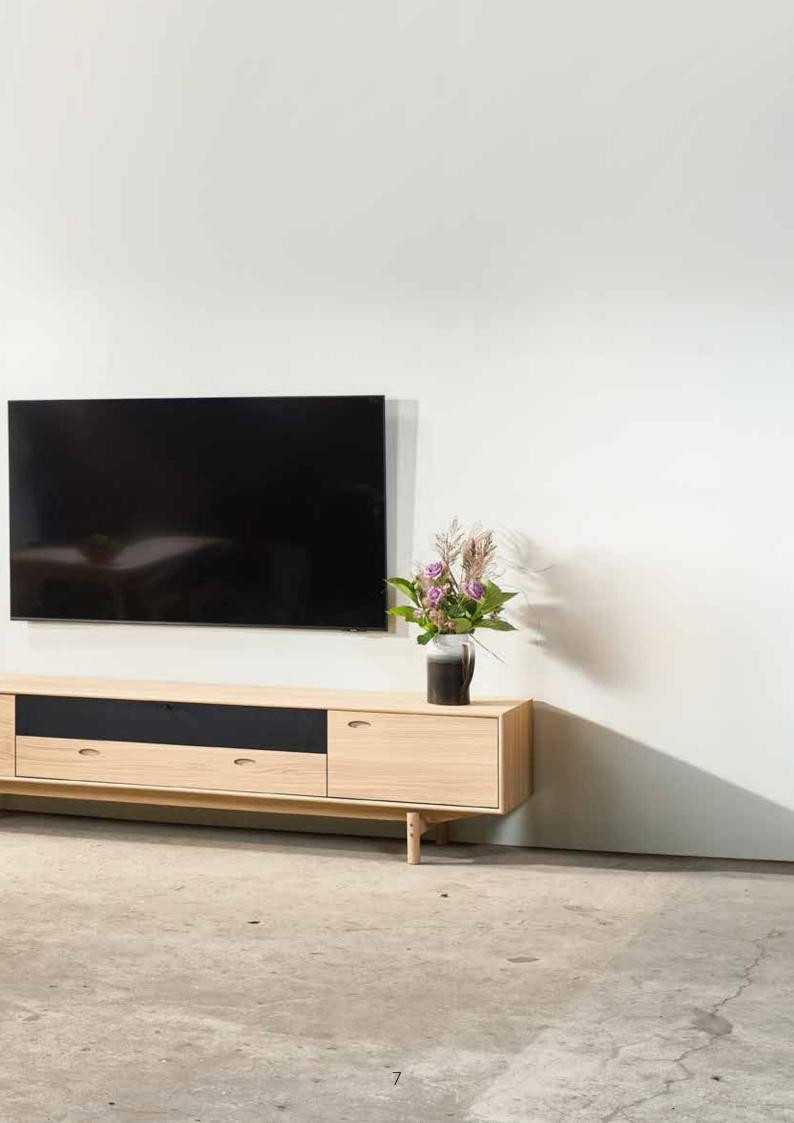

## Oculus media units

designed by Morten Svendsen

Oculus media is a range of veneered cabinets with mitre joints and nicely rounded solid edges. The media units offer a variety of options with different sizes, materials and colours to choose from – so there is something for everyone.

The Oculus media units are mounted with drop down flaps that can be mounted with veneer, fashionable fabric or black audio fabric which allows infrared signals and sound to pass through while hiding your technology inside. The drawers are with full extension and soft-closing.

On the inside the units are equipped with cable holes in the back panel and dividers and/or shelves, which can be removed for more depth.

The 7 smallest Oculus media units are prepared for wall mounting and the largest is with legs.