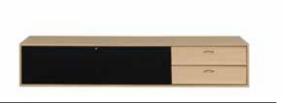

## Oculus media units

designed by Morten Svendsen

Oculus media is a range of veneered cabinets with mitre joints and nicely rounded solid edges. The media units offer a variety of options with different sizes, materials and colours to choose from – so there is something for everyone.

The Oculus media units are mounted with drop down flaps that can be mounted with veneer, fashionable fabric or black audio fabric which allows infrared signals and sound to pass through while hiding your technology inside. The drawers are with full extension and soft-closing.

On the inside the units are equipped with cable holes in the back panel and dividers and/or shelves, which can be removed for more depth.

The 7 smallest Oculus media units are prepared for wall mounting and the largest is with legs.