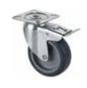

#### Wheel with rubber

set of 4 pcs H 10 cm

Wheel with rubber set of 4 pcs H 10 cm