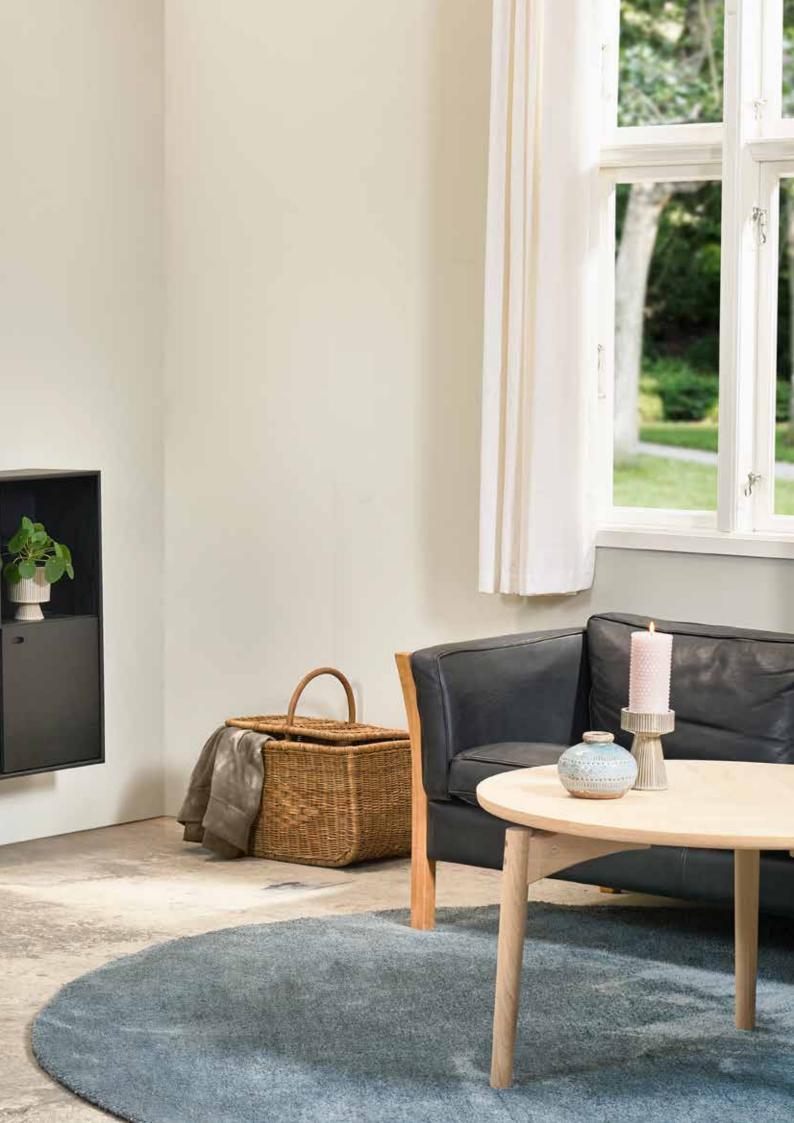

### Oculus wall units

designed by Morten Svendsen

Oculus wall is a range of small veneered cabinets with mitre joints and nicely rounded solid edges. The cabinets come in three colours and 5 different sizes, with open front or doors - so you can get exactly what you need in your home.

The Oculus wall units are made to be combined and mounted as a customized design feature in you home.

You can choose open cabinets or closed cabinets with nice doors featuring elegant oval recessed handles. The cabinets come in 3 different colours; light oak, black oak and walnut. Fronts are the same colour as the cabinet.