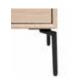

t sizes, with open front or doors - so you can get exactly what you need in your home.

The Oculus wall units are made to be combined and mounted as a customized design feature in you home.

You can choose open cabinets or closed cabinets with nice doors featuring elegant oval recessed handles. The cabinets come in 3 different colours; light oak, black oak and walnut. Fronts are the same colour as the cabinet.







**#120 Veneer or Fabric flap** L 119 D 25/35/45 H 33 cm



**#121** L 119 D 25/35/45 H 19 cm



**#171** L 176 D 25/35/45 H 19 cm



**#172 Veneer or Fabric flap** L 176 D 35/45 H 19 cm



**#173** L 176 D 25/35/45 H 33 cm



**#174 Veneer or Fabric flap** L 176 D 35/45 H 33 cm



**#175** L 176 D 35/45 H 33 cm



**#232** L 233 D 45 H 52 cm



### Wood legs

H 17 cm H 28 cm



#### Black metal legs

set of 5 pcs 18 cm set of 5 psc 28 cm



#### Wheel with rubber

set of 4 pcs H 10 cm



#### Plint

H7cm



**#444** W 77 D 25 H 77 cm



**#445** W 77 D 25 H 77 cm



**#446** W 77 D 25 H 77 cm



**#447** W 77 D 25 H 77 cm



**#429** W 40 D 25 H 40 cm



**#430** W 40 D 25 H 40 cm



**#431** W 40 D 25 H 40 cm



**#432** W 77 D 25 H 40 cm



**#433** W 77 D 25 H 40 cm



#**410 #411** W 40 D 25 H 15 cm



#**412** #**413** W 77 D 25 H 15 cm



U

Black metal legs 18 cm / 28 cm

Oculus shelves 1 shelf W 40 cm / 2 shelves W 77 cm

Wheel with rubber set of 4 pcs H 10 cm

### Colours and materials

OCULUS media and wall are available in five different colours of wood. The flaps are also available in and a wide range of colours. You can find samples in your local s