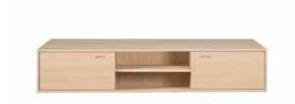

## Oculus media units

designed by Morten Svendsen

Oculus media is a range of veneered cabinets with mitre joints and nicely rounded solid edges. The media units offer a variety of options with different sizes, materials and colours to choose from – so there is something for everyone.

On the inside the units are equipped with cable holes in the back panel and dividers and/or shelves, which can be removed for more depth.

The 7 smallest Oculus media units are prepared for wall mounting and the largest is with legs.