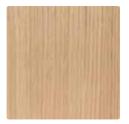

### Colours and materials

OCULUS media and wall are available in five different colours of wood. The flaps are also available in and a wide range of colours. You can find samples in your local store.

#### WOOD

043 Light oak lac

045 Oak natural oil

049 Smoked oak oil

087 Black oak lac

075 Walnut oil