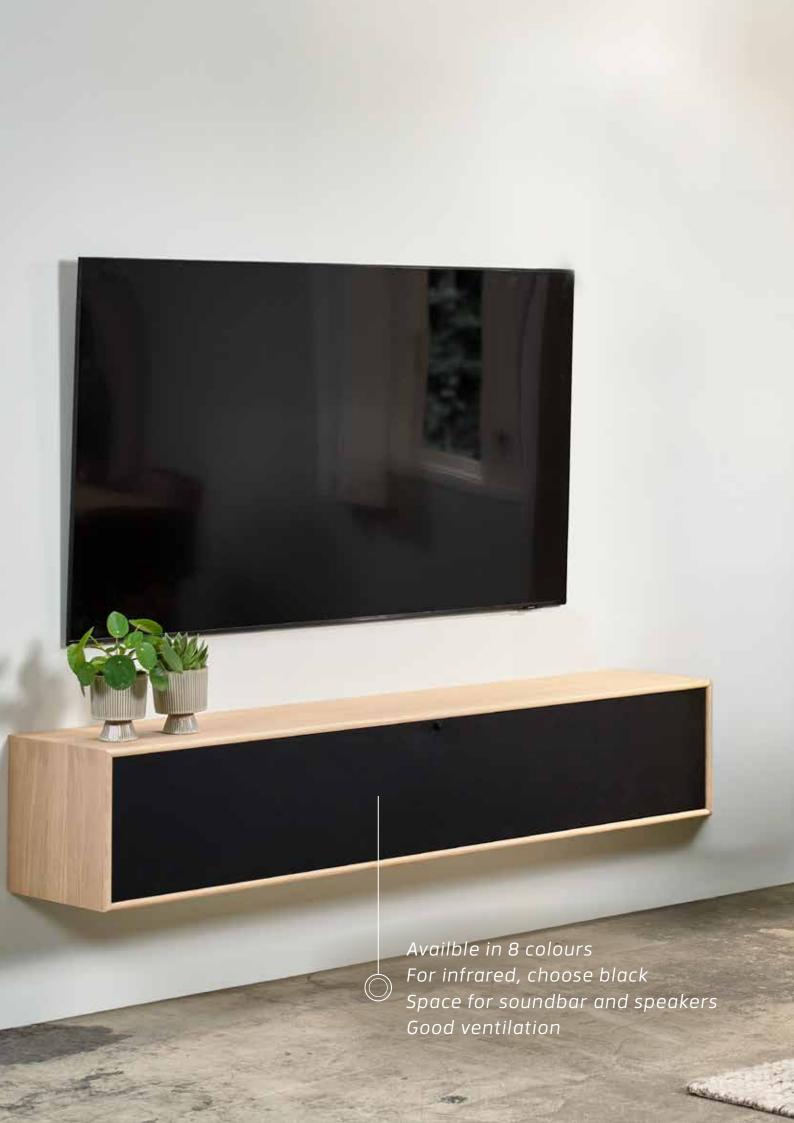

## Oculus media units

designed by Morten Svendsen

Oculus media is a range of veneered cabinets with mitre joints and nicely rounded solid edges. The media units offer a variety of options with different sizes, materials and colours to choose from – so there is something for everyone.

The Oculus media units are mounted with drop down flaps that can be mounted with veneer, fashionable fabric or black audio fabric which allows infrared signals and sound to pass through while hiding your technology inside. The drawers are with full extension and soft-closing.

On the inside the units are equipped with cable holes in the back panel and dividers and/or shelves, which can be removed for more depth.

The 7 smallest Oculus media units are prepared for wall mounting and the largest is with legs.