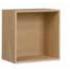

### Oculus wall units

designed by Morten Svendsen

Oculus wall is a range of small veneered cabinets with mitre joints and nicely rounded solid edges. The cabinets come in three colours and 5 different sizes, with open front or doors - so you can get exactly what you need in your home.

The Oculus wall units are made to be combined and mounted as a customized design feature in you home.

You can choose open cabinets or closed cabinets with nice doors featuring elegant oval recessed handles. The cabinets come in 3 different colours; light oak, black oak and walnut. Fronts are the same colour as the cabinet.