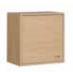

### Oculus wall units

designed by Morten Svendsen

Oculus wall is a range of small veneered cabinets with mitre joints and nicely rounded solid edges. The cabinets come in three colours and 5 different sizes, with open front or doors - so you can get exactly what you need in your home.

The Oculus wall units are made to be combined and mounted as a customized design feature in you home.

You can choose open cabinets or closed cabinets with nice doors featuring elegant oval recessed handles. The cabinets come in 3 different colours; light oak, black oak and walnut. Fronts are the same colour as the cabinet.

**#120 Veneer or Fabric flap** L 119 D 25/35/45 H 33 cm

**#121** L 119 D 25/35/45 H 19 cm

**#171** L 176 D 25/35/45 H 19 cm

**#172 Veneer or Fabric flap** L 176 D 35/45 H 19 cm

**#173** L 176 D 25/35/45 H 33 cm