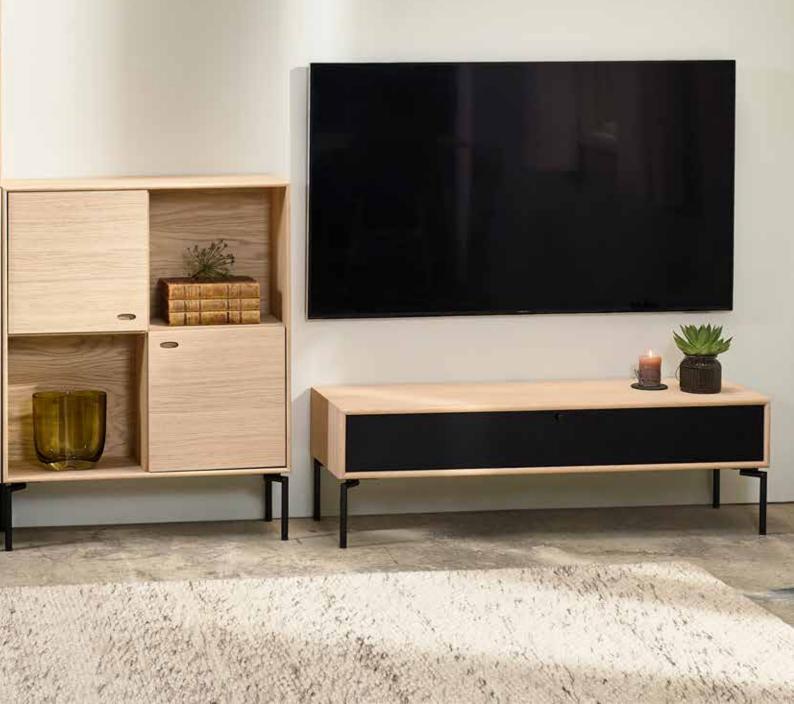

## Oculus media units

designed by Morten Svendsen

Oculus media is a range of veneered cabinets with mitre joints and nicely rounded solid edges. The media units offer a variety of options with different sizes, materials and colours to choose from – so there is something for everyone.

The Oculus media units are mounted with drop down flaps that can be mounted with veneer, fashionable fabric or black audio fabric which allows infrared signals and sound to pass through while hiding your technology inside. The drawers are with full extension and soft-closing.

On the inside the units are equipped with cable holes in the back panel and dividers and/or shelves, which can be removed for more depth.

The 7 smallest Oculus media units are prepared for wall mounting and the largest is with legs.