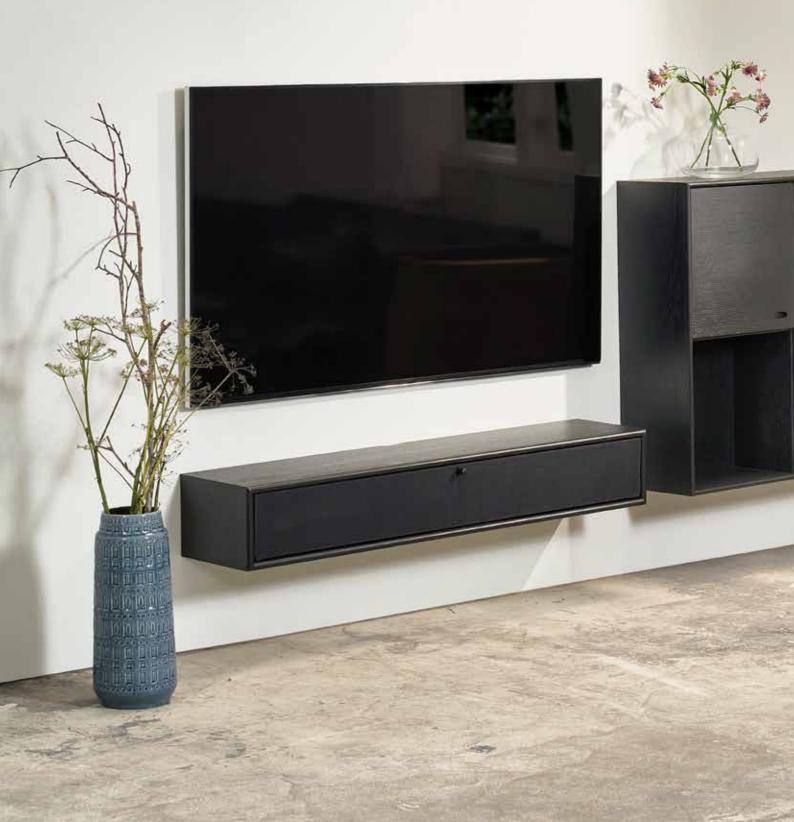

## Oculus media units

designed by Morten Svendsen

Oculus media is a range of veneered cabinets with mitre joints and nicely rounded solid edges. The media units offer a variety of options with different sizes, materials and colours to choose from – so there is something for everyone.

The Oculus media units are mounted with drop down flaps that can be mounted with veneer, fashionable fabric or black audio fabric which allows infrared signals and sound to pass through while hiding your technology inside. The drawers are with full extension and soft-closing.

### Oculus wall units

designed by Morten Svendsen

Oculus wall is a range of small veneered cabinets with mitre joints and nicely rounded solid edges. The cabinets come in three colours and 5 different sizes, with open front or doors - so you can get exactly what you need in your home.

The Oculus wall units are made to be combined and mounted as a customized design feature in you home.

You can choose open cabinets or closed cabinets with nice doors featuring elegant oval recessed handles. The cabinets come in 3 different colours; light oak, black oak and walnut. Fronts are the same colour as the cabinet.