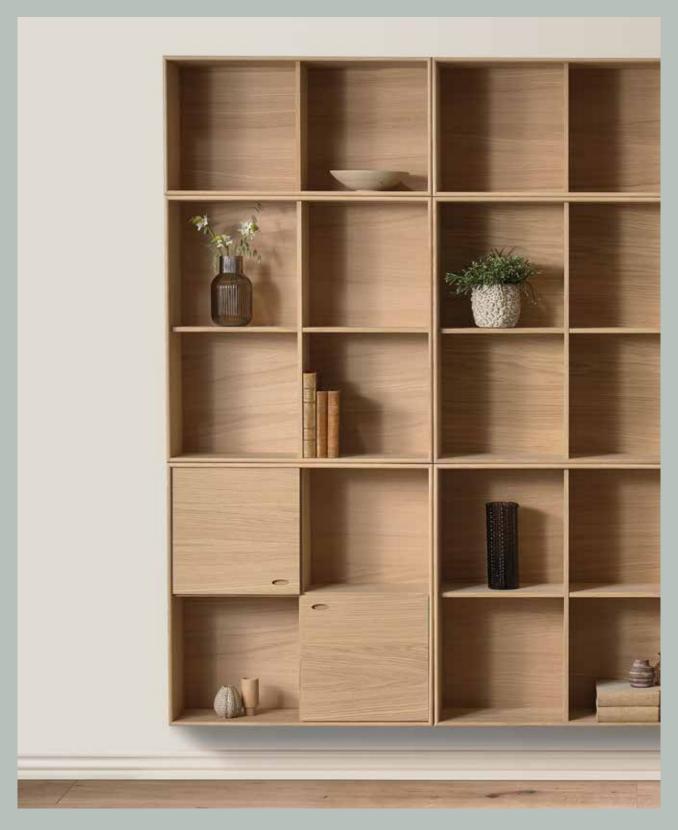

### Oculus wall units

designed by Morten Svendsen

Oculus wall is a range of small veneered cabinets with mitre joints and nicely rounded solid edges. The cabinets come in three colours and 5 different sizes, with open front or doors - so you can get exactly what you need in your home.

The Oculus wall units are made to be combined and mounted as a customized design feature in you home.

You can choose open cabinets or closed cabinets with nice doors featuring elegant oval recessed handles. The cabinets come in 3 different colours; light oak, black oak and walnut. Fronts are the same colour as the cabinet.