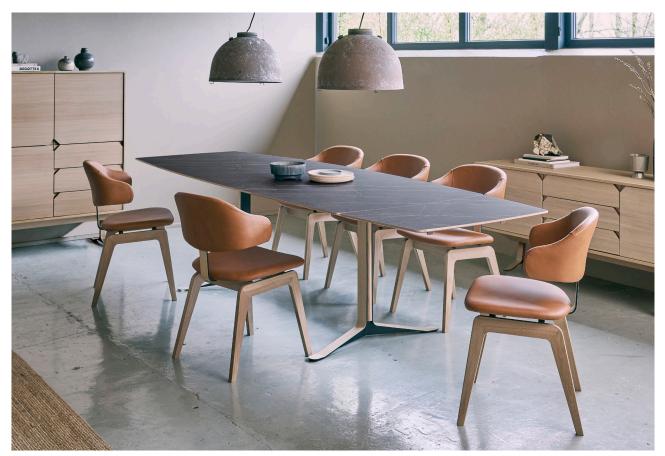

# Fusion collection

designed by Morten Svendsen

Fusion collection, Titan chair in walnut oil.

The elegant, modern look is what made the Fusion table win the German Design Award Special 2021. The boat shaped, fixed top is available with either straight veneer, Intarsia patterned veneer or a wide variety of hard-wearing laminated finishes in a wide choice of colours. The elegant legs have a black metal centre which can be veneered in the same wood as the table top or just black.

### Enjoy!

Table 175 cm no 735175 Main table no 735060 1 extension leaf 50 cm

Boat shaped dining table. with possibility for extension in each end. 4 - 6 seats - extended 8- 10 seats.

Extension leaves to be ordered separately.

#### Table 220 cm

no 735220 Main table no 735060 1 extension leaf 50 cm no 73806010 Magazine for 2 ext.-Magazine only for Table 220 cm.

Boat shaped dining table. with possibility for extension in each end. 6-8 seats - extended 10-12 seats. Magazine for ext. leaves can be mounted under the table