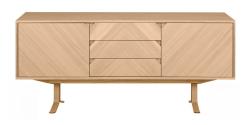

## Galaxy with Fusion legs

Galaxy Sideboard 3 no 152176

Sideboard with 2 doors and 3 drawers. One shelf befind each door.

L 176 W 45 H 76 cm

Galaxy sideboard 3 in walnut oil.

Other legs are available - please ask the store staff.