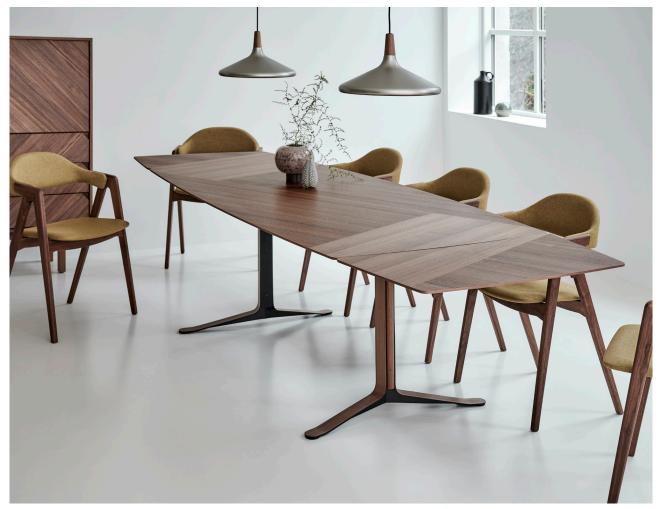

# Fusion collection

designed by Morten Svendsen

Fusion collection, Titan chair in walnut oil.

The elegant, modern look is what made the Fusion table win the German Design Award Special 2021. The boat shaped, fixed top is available with either straight veneer, Intarsia patterned veneer or a wide variety of hard-wearing laminated finishes in a wide choice of colours. The elegant legs have a black metal centre which can be veneered in the same wood as the table top or just black.

### Enjoy!

Table 175 cm no 735175 Main table no 735060 1 extension leaf 50 cm

Boat shaped dining table. with possibility for extension in each end. 4 - 6 seats - extended 8- 10 seats.

Extension leaves to be ordered separately.