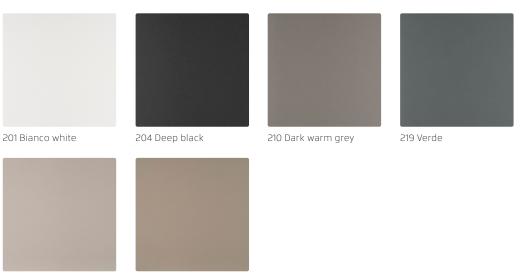

## Colours and materials

Fusion Collection are available in different types of wood finishes. The tabletop and fronts are also available in herringbone and a wide range of laminate in different colours and surfaces. You can find samples in your local store.

#### WOOD

075 Walnut oil

053 Light oak lac

53050 Light oak lacq intarsia

75070 Walnut oil intarsia

#### LAMINATE

#### HPL (HIGH PRESSURE LAMINATE)

184 Nero

101 White

FENIX

206 Light grey

207 Grey brown

222 Grigio

Fusion collection, Maior chair in light oak lacq.

#### MARBLE

301 yule white

303 Pulpis light

304 Pulpis dark

See **pbjdesignhouse.com** or price list for availability of specific products.