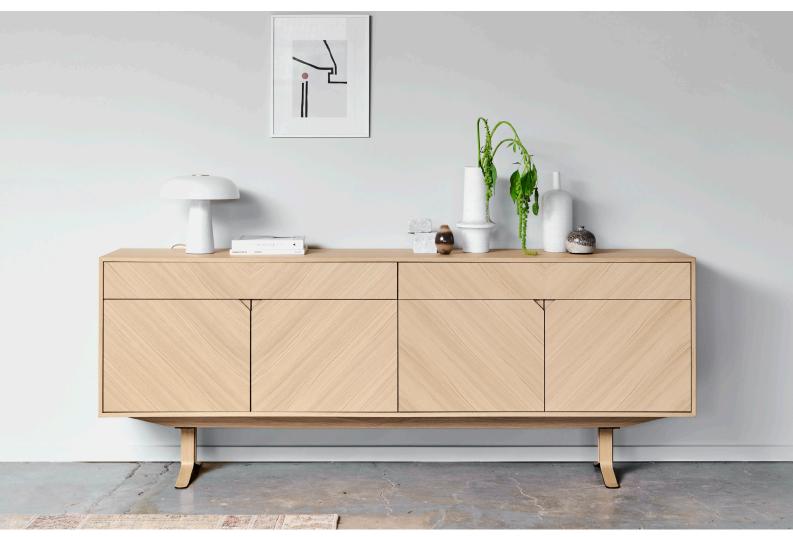

Galaxy 3XL Sideboard

Sideboard with 3 doors and 1 drawer. One large shelf behind 2 doors, 1 shelf behind 1 door.

L 176 W 45 H 90 cm

Galaxy 4XL Sideboard

Sideboard with 4 doors and 2 drawers. One large shelf in each side behind 2 doors.