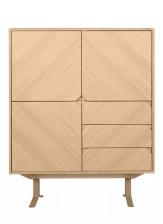

L 91 W 45 H 185 cm

Galaxy Highboard

Highboard with 3 doors and 3 drawers. One shelf behind each door.

L 110 W 40 H 138 cm