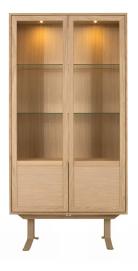

Extension leaves and magazine to be ordered separately.

L 220 W 100 H 75 cm

Fusion Collection, Titan chair in light oak lacq..

**Galaxy Highboard** no 152093 without light no 152092 with light

Glass cabinet with 2 glass shelves and LED light, functionality with on/off sensor and dimmer.