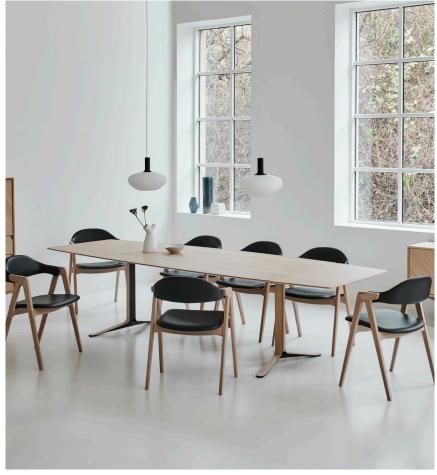

# Fusion collection

designed by Morten Svendsen

Fusion collection, Titan chair in walnut oil.

The elegant, modern look is what made the Fusion table win the German Design Award Special 2021. The boat shaped, fixed top is available with either straight veneer, Intarsia patterned veneer or a wide variety of hard-wearing laminated finishes in a wide choice of colours. The elegant legs have a black metal centre which can be veneered in the same wood as the table top or just black.

### Enjoy!

Table 175 cm no 735175 Main table no 735060 1 extension leaf 50 cm

Boat shaped dining table. with possibility for extension in each end. 4 - 6 seats - extended 8- 10 seats.

Extension leaves to be ordered separately.

L 175 W 95 H 75 cm

#### Table 220 cm

no 735220 Main table no 735060 1 extension leaf 50 cm no 73806010 Magazine for 2 ext.-Magazine only for Table 220 cm.

Boat shaped dining table. with possibility for extension in each end. 6-8 seats - extended 10-12 seats. Magazine for ext. leaves can be mounted under the table

Extension leaves and magazine to be ordered separately.

L 220 W 100 H 75 cm

Fusion Collection, Titan chair in light oak lacq..

**Galaxy Highboard** no 152093 without light no 152092 with light

Glass cabinet with 2 glass shelves and LED light, functionality with on/off sensor and dimmer.