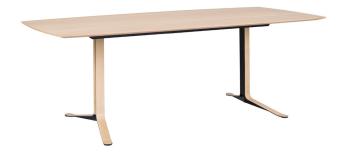

## Galaxy with Fusion legs

Galaxy Sideboard 3 no 152176

Sideboard with 2 doors and 3 drawers. One shelf befind each door.

L 176 W 45 H 76 cm

Galaxy sideboard 3 in walnut oil.

Other legs are available - please ask the store staff.