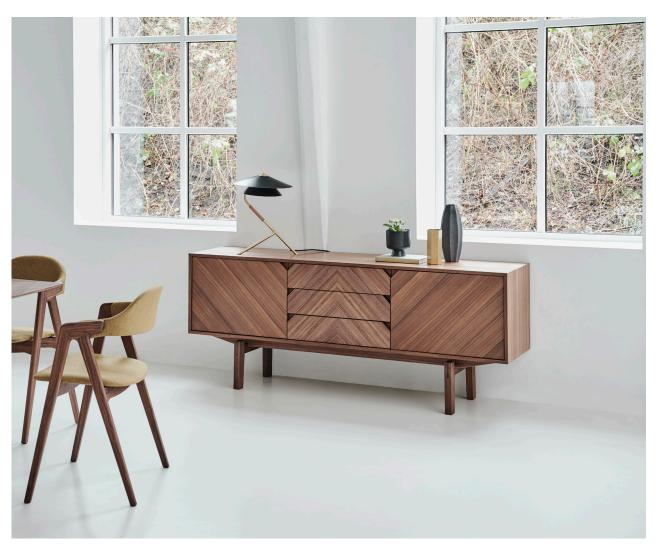

## Galaxy with Fusion legs

Galaxy Sideboard 3 no 152176

Sideboard with 2 doors and 3 drawers. One shelf befind each door.

L 176 W 45 H 76 cm

Galaxy sideboard 3 in walnut oil.

Other legs are available - please ask the store staff.